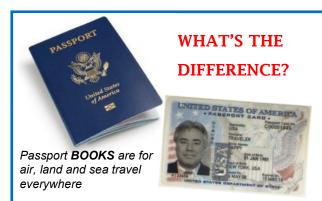

Passport **CARDS** are for land and sea travel to Mexico, Canada, Bermuda and the Caribbean **only** 